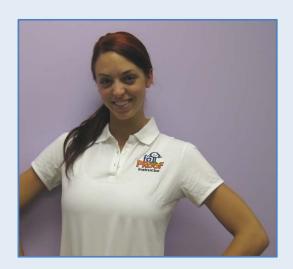

## FallProof™ logo polo shirts now available!

These quality, soft cotton shirts with an embroidered FallProof™ Instructor logo will give you a professional look when assessing clients and instructing FallProof™.

## **FallProof<sup>™</sup> Instructor Shirts**